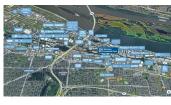

### Whitaker Way Industrial Park 12683 NE WHITAKER WAY PORTLAND, OR 97230

### **PROPERTY OVERVIEW**

- The Whitaker Way Industrial Park in Portland, OR is made up of four buildings and comprises approximately 85,860 square feet of leasable space.
- Each building on site is a metal butler-style, insulated, pitched-roof structure with high interior ceilings and wide spans.
- Each suite has one or more roll-up doors, ample power, and ample water for your use.
- The Whitaker site features site-wide digital camera security system with cloud storage.

Located right off of I-205 and I-84, the Whitaker Way Industrial Park is ideal for businesses that need warehouse or light manufacturing/production space.