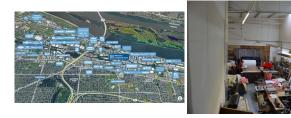

### Whitaker Way Industrial Park 12683 NE WHITAKER WAY PORTLAND, OR 97230

## Warehouse Space Available! Month 6 Base Rent FREE

ATTENTION BROKERS

**FOR LEASE** 

WhitakerIndustrialPark.com

Whitaker Way Industrial Park 12683 NE WHITAKER WAY PORTLAND, OR 97230

### **PROPERTY OVERVIEW**

- The Whitaker Way Industrial Park in Portland, OR is made up of four buildings and comprises approximately 85,860 square feet of leasable space.
- Each building on site is a metal butler-style, insulated, pitched-roof structure with high interior ceilings and wide spans.
- Each suite has one or more roll-up doors, ample power, and ample water for your use.
- The Whitaker site features site-wide digital camera security system with cloud storage.

Located right off of I-205 and I-84, the Whitaker Way Industrial Park is ideal for businesses that need warehouse or light manufacturing/production space.