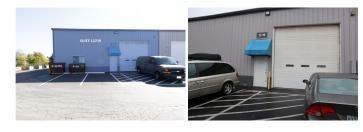

# Warehouse Space for Lease - 3,269 RSF - NE Portland

SQUARE FEET

RFNT / SF

3,269 \$14.95 /yr \$4,072.63 (503) 406-2760

PROPERTY ADDRESS

12683 NE Whitaker Way - Suite 12718 Portland, OR 97230

COMMERCIAL TYPE: Industrial LEASE TYPE: NNN AVAILABLE: 4/22/25

Located right off of I-205 and I-84, the Whitaker Way Industrial Park is ideal for businesses that need a warehouse or light manufacturing/production space.

Suite 12718 is a warehouse space with 1 drive-in roll-up door, private bathroom (with shower), an upstairs and downstairs office, and assigned parking. The suite is 3,269 RSF.