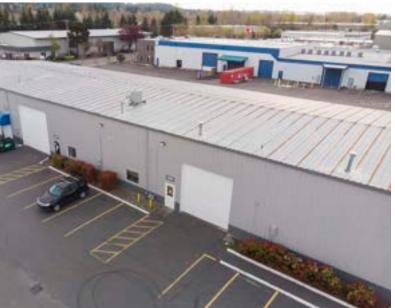

### Whitaker Way Industrial Park 12683 NE WHITAKER WAY PORTLAND, OR 97230

### **PROPERTY OVERVIEW**

- The Whitaker Way Industrial Park in Portland, OR is made up of four buildings and comprises approximately 85,860 square feet of leasable space.
- Each building on site is a metal butler-style, insulated, pitched-roof structure with high interior ceilings and wide spans.
- Each suite has one or more roll-up doors, ample power, and ample water for your use.
- The Whitaker site features site-wide digital camera security system with cloud storage.

Located right off of I-205 and I-84, the Whitaker Way Industrial Park is ideal for businesses that need warehouse or light manufacturing/production space.