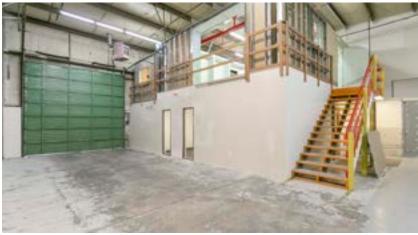

Located right off of I-205 and I-84, the Whitaker Way Industrial Park is ideal for businesses that need a warehouse or light manufacturing/production space.

Suite 12718 is a warehouse space with 1 drive-in roll-up door, private bathroom (with shower), an upstairs and downstairs office, and assigned parking. The suite is 3,269 RSF.