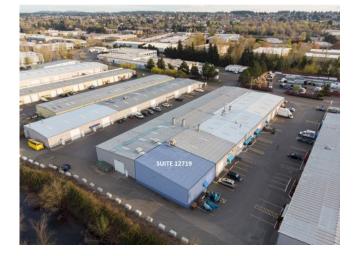

# Warehouse Space with Office - 3,000 RSF -Portland, OR

3.000 SQUARE FEET

\$14.95 /yr \$3,737.5 RENT / SE

RENT

PROPERTY ADDRESS

12683 NE Whitaker Way - Suite 12719 Portland, OR 97230

COMMERCIAL TYPE: Industrial AVAILABLE: 4/22/25 LEASE TYPE: NNN

DESCRIPTION

Warehouse Space Available - 3,000 RSF - Portland, OR

\*Please note: the warehouse is currently occupied and updated marketing photos will be posted once the suite is vacant\*

Please visit the property's marketing website for full details: www.WhitakerIndustrialPark.com

Located right off of I-205 and I-84, the Whitaker Way Industrial Park is ideal for businesses that need a warehouse or light manufacturing/production space.

Suite 12719 is a warehouse space with 1 drive-in roll-up door, first floor office, a private restroom, and assigned parking. The suite is 3.000 RSF.