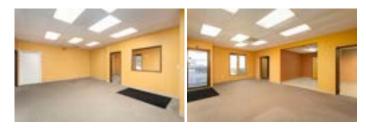

# Office Available - NE Portland

1,153 SQUARE FEET

PROPERTY ADDRESS

12683 NE Whitaker Way - Suite 12715 A Portland, OR 97230

COMMERCIAL TYPE: Office AVAILABLE: 1/21/25

LEASE TYPE: NNN

DESCRIPTION

Available from Grid Property Management, LLC:

Suite 12715 A is an office space with an entry/reception area, private offices, private restroom, and assigned parking. The suite is 1,153 RSF

The first-year base rent rate is \$12.00 per year per rentable square foot (\$1,153.00 per month) plus \$2.70 per year per square foot pro-rata allocation of triple net (NNN) costs (\$259.43 per month), resulting in all-in lease costs of \$1,1412.43 per month for year 1 with 5% annual increases to base rent for each year thereafter. There are no additional costs to the Tenant

| AMENITIES                                                          |                                      |            |
|--------------------------------------------------------------------|--------------------------------------|------------|
| <ul><li>Private Offices</li><li>Assigned Outdoor Parking</li></ul> | <ul> <li>Private Restroom</li> </ul> |            |
| RENTAL TERMS                                                       |                                      |            |
| Rent                                                               |                                      | \$1,412.43 |
| Security Deposit                                                   |                                      | \$2,000.00 |
| Application Fee                                                    |                                      | \$0.00     |