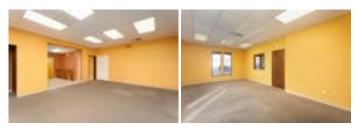

# Office Available - NE Portland

1,153 SQUARE FEET

PROPERTY ADDRESS

12683 NE Whitaker Way - Suite 12715 A Portland, OR 97230

COMMERCIAL TYPE: Office AVAILABLE: 1/21/25

LEASE TYPE: NNN

DESCRIPTION

Available from Grid Property Management, LLC:

Suite 12715 A is an office space with an entry/reception area, private offices, private restroom, and assigned parking. The suite is 1,153 RSF

The first-year base rent rate is \$12.00 per year per rentable square foot (\$1,153.00 per month) plus \$2.70 per year per square foot pro-rata allocation of triple net (NNN) costs (\$259.43 per month), resulting in all-in lease costs of \$1,1412.43 per month for year 1 with 5% annual increases to base rent for each year thereafter. There are no additional costs to the Tenant

| AMENITIES                                                          |                                      |            |
|--------------------------------------------------------------------|--------------------------------------|------------|
| <ul><li>Private Offices</li><li>Assigned Outdoor Parking</li></ul> | <ul> <li>Private Restroom</li> </ul> |            |
| RENTAL TERMS                                                       |                                      |            |
| Rent                                                               |                                      | \$1,412.43 |
| Security Deposit                                                   |                                      | \$2,000.00 |
| Application Fee                                                    |                                      | \$0.00     |