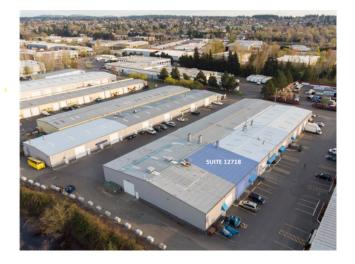

# Warehouse Space for Lease - 3,269 RSF - NE Portland

SQUARE FEET

RFNT / SF

3,269 \$14.95 /yr \$4,072.63 (503) 406-2760

PROPERTY ADDRESS

12683 NE Whitaker Way - Suite 12718 Portland, OR 97230

COMMERCIAL TYPE: Industrial LEASE TYPE: NNN AVAILABLE: 4/22/25

Located right off of I-205 and I-84, the Whitaker Way Industrial Park is ideal for businesses that need a warehouse or light manufacturing/production space.

Suite 12718 is a warehouse space with 1 drive-in roll-up door, private bathroom (with shower), an upstairs and downstairs office, and assigned parking. The suite is 3,269 RSF.