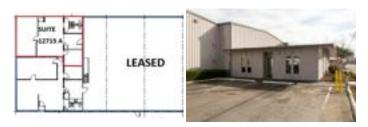

# Office Available - NE Portland

1,153 SQUARE FEET

PROPERTY ADDRESS

12683 NE Whitaker Way - Suite 12715 A Portland, OR 97230

COMMERCIAL TYPE: Office AVAILABLE: 1/21/25

LEASE TYPE: NNN

DESCRIPTION

Available from Grid Property Management, LLC:

Suite 12715 A is an office space with an entry/reception area, private offices, private restroom, and assigned parking. The suite is 1,153 RSF

The first-year base rent rate is \$12.00 per year per rentable square foot (\$1,153.00 per month) plus \$2.70 per year per square foot pro-rata allocation of triple net (NNN) costs (\$259.43 per month), resulting in all-in lease costs of \$1,1412.43 per month for year 1 with 5% annual increases to base rent for each year thereafter. There are no additional costs to the Tenant